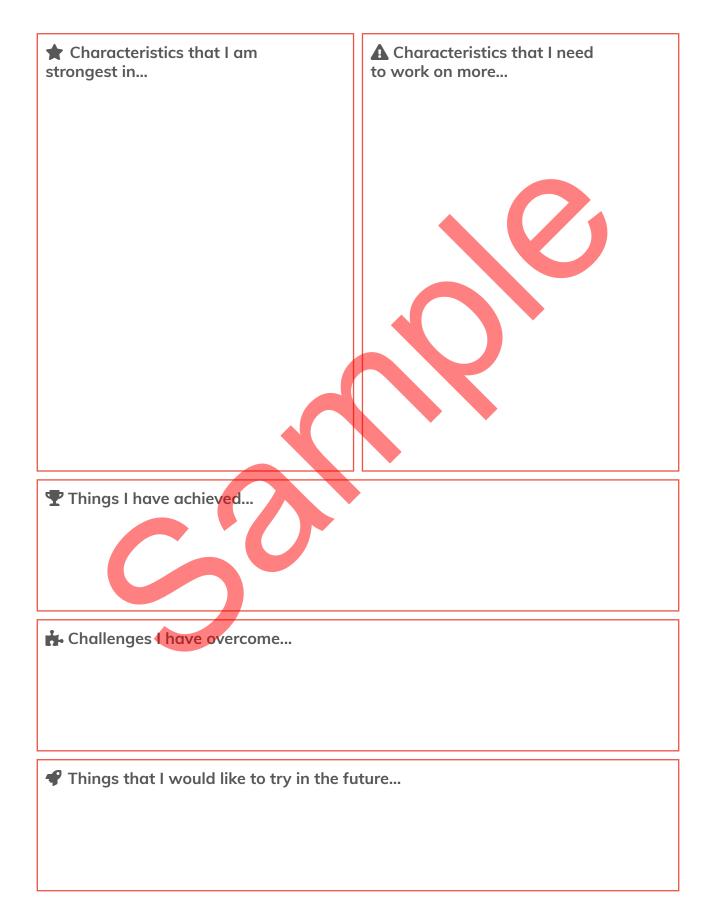

|           |        |                       |
| Information I know where to find the information I need     |                   |           |        |                       |
| Support I know what help I need and where to find it        |                   |           |        |                       |
| Learner signature:                                          |                   | Date:     |        |                       |
| Tutor signature:                                            |                   | Date:     |        |                       |

## My definitions



| Awareness     |  |
|---------------|--|
| Strengths     |  |
| Possibilities |  |
| Challenges    |  |
| Routes        |  |
| Information   |  |
| Support       |  |
| Progression   |  |

#### My achievements